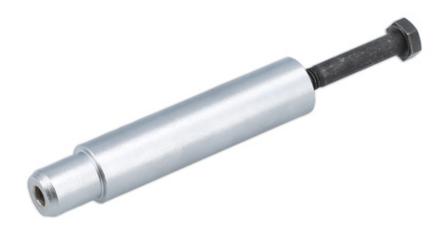

## **Clutch Alignment Tool - for MINI**

Clutch centering tool designed to ensure the correct alignment of the clutch during installation suitable for use on MINI Clubman, Countryman, hatchback and convertible models fitted with a 6-speed manual gearbox.

## Additional Information

- · Designed to ensure the correct alignment of the clutch during installation.
- Applications include: Mini Clubman 6 door F54 (from 2015), Hatchback 5 door F55 (from 2013), Hatchback 3 door F56 (from 2013), • Convertible 2 door F57 (from 2015) and Countryman 5 door F60 (from 2017).
- Equivalent to OEM 2 358 471. •
- Supplied with removal screw to simplify removal after the clutch is fitted. Use in accordance with OEM instructions. •
- For Mini Convertible (2014 2015) and Countryman (2011 2016) fitted with a 'Getrag' 6-speed Gearbox and SAC type clutch, please • see Part No. 7813.